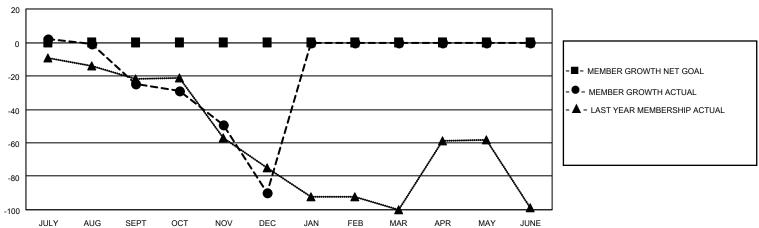

## GAT MONTHLY MEMBERSHIP PROGRESS REPORT

Multiple District 49

Results as of: 12/31/2020

**LOCATION: ALASKA** 

| CAMACIO.      |               |             |               |                       |                         |                         |                                                    |  |
|---------------|---------------|-------------|---------------|-----------------------|-------------------------|-------------------------|----------------------------------------------------|--|
| Clubs         |               |             |               | Members               |                         |                         |                                                    |  |
|               | RESULTS FOR   | R 2020-2021 |               | RESULTS FOR 2020-2021 |                         |                         |                                                    |  |
| QUARTER       | NEW CLUB GOAL | NEW CLUBS   | DROPPED CLUBS | QUARTER MEM           | IBER GROWTH NET<br>GOAL | MEMBER GROWTH<br>ACTUAL | DROPPED<br>MEMBERS ACTUAL<br>(including transfers) |  |
| JULY/AUG/SEPT | 0             | 0           | 0             | JULY/AUG/SEPT         | 0                       | 37                      | 59                                                 |  |
| OCT/NOV/DEC   | 0             | 0           | 1             | OCT/NOV/DEC           | 0                       | 68                      | 130                                                |  |
| JAN/FEB/MAR   | 0             | 0           | 0             | JAN/FEB/MAR           | 0                       | 0                       | 0                                                  |  |
| APR/MAY/JUNE  | 0             | 0           | 0             | APR/MAY/JUNE          | 0                       | 0                       | 0                                                  |  |